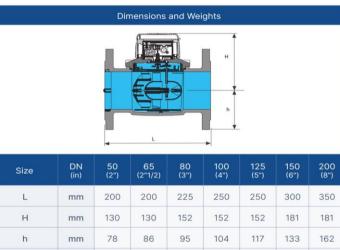

### Application

Weight

The BMETERS 200mm Hot MBUS ready Woltman Water Meter is used in plumbing systems to measure water quantity and is installed mostly in plant rooms.

18

30,5

43

# Warranty

Download the latest warranty statement

Kg

8,5

9,5

13,5

15