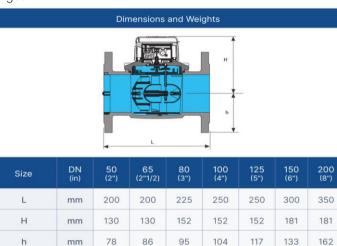

### Application

Weight

The BMETERS 125mm Hot MBUS ready Woltman Water Meter is used in plumbing systems to measure water quantity and is installed mostly in plant rooms.

18

30,5

43

# Warranty

Download the latest warranty statement

Kg

8,5

9,5

13,5

15