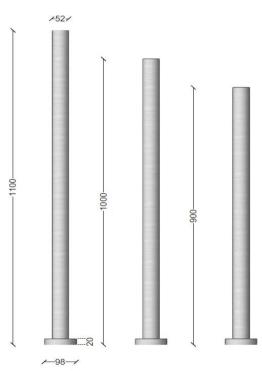

## Freestanding Towel Bar 900mm

## RTFS900WH

Freestanding Single Towel Bar Round 12V 900mm Matte White

The Code electric freestanding towel bar with round mounting posts offer a unique collection focused on contemporary, geometric lines. Offering pure flexibility in the number and positioning of the rails, they can be installed in multiples (sold separately) and connected in parallel to a common low voltage transformer (also sold separately).

900mm, 1000mm, 1100mm sizes available Built in adjustable thermostat 12 Volts

RTSBTRANSVERT transormer required per rail, or RTLTRANS12V