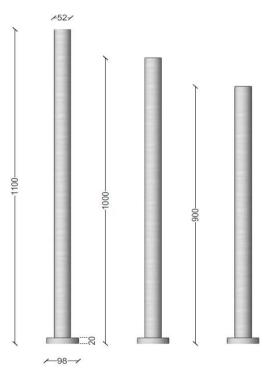

## Freestanding Towel Bar 900mm

## RTFS900CP

Freestanding Single Towel Bar Round 12V 900mm Chrome

The Code electric freestanding towel bar with round mounting posts offer a unique collection focused on contemporary, geometric lines. Offering pure flexibility in the number and positioning of the rails, they can be installed in multiples (sold separately) and connected in parallel to a common low voltage transformer (also sold separately).

900mm, 1000mm, 1100mm sizes available Built in adjustable thermostat 12 Volts

RTSBTRANSVERT transormer required per rail, or RTLTRANS12V