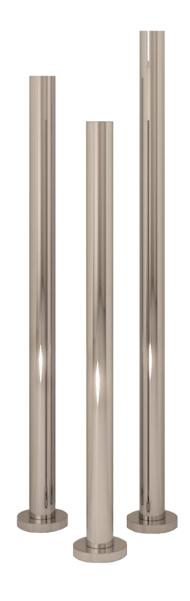

## Freestanding Towel Bar 900mm

## RTFS900CP

Freestanding Single Towel Bar Round 12V 900mm Chrome

The Code electric freestanding towel bar with round mounting posts offer a unique collection focused on contemporary, geometric lines. Offering pure flexibility in the number and positioning of the rails, they can be installed in multiples (sold separately) and connected in parallel to a common low voltage transformer (also sold separately).

900mm, 1000mm, 1100mm sizes available Built in adjustable thermostat 12 Volts

RTSBTRANSVERT transormer required per rail, or RTLTRANS12V