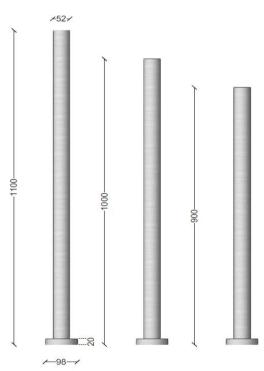

## Freestanding Towel Bar 1100mm

## RTFS1100WH

Freestanding Single Towel Bar Round 12V 1100mm Matte White

The Code electric freestanding towel bar with round mounting posts offer a unique collection focused on contemporary, geometric lines. Offering pure flexibility in the number and positioning of the rails, they can be installed in multiples (sold separately) and connected in parallel to a common low voltage transformer (also sold separately).

900mm, 1000mm, 1100mm sizes available Built in adjustable thermostat 12 Volts

RTSBTRANSVERT transormer required per rail, or RTLTRANS12V