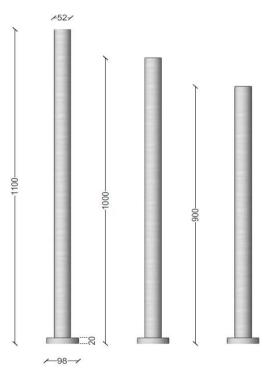

## Freestanding Towel Bar 1100mm

## RTFS1100CP

Freestanding Single Towel Bar Round 12V 1100mm Chrome

The Code electric freestanding towel bar with round mounting posts offer a unique collection focused on contemporary, geometric lines. Offering pure flexibility in the number and positioning of the rails, they can be installed in multiples (sold separately) and connected in parallel to a common low voltage transformer (also sold separately).

900mm, 1000mm, 1100mm sizes available Built in adjustable thermostat 12 Volts

RTSBTRANSVERT transormer required per rail, or RTLTRANS12V