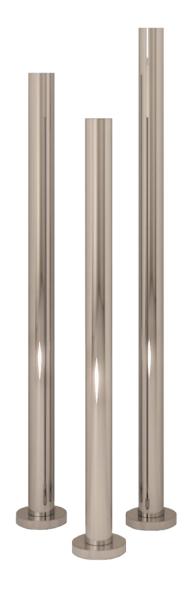

## RTFS1100CP

Freestanding Single Towel Bar Round 12V 1100mm Chrome

The Code electric freestanding towel bar with round mounting posts offer a unique collection focused on contemporary, geometric lines. Offering pure flexibility in the number and positioning of the rails, they can be installed in multiples (sold separately) and connected in parallel to a common low voltage transformer (also sold separately).

900mm, 1000mm, 1100mm sizes available Built in adjustable thermostat 12 Volts

RTSBTRANSVERT transormer required per rail, or RTLTRANS12V