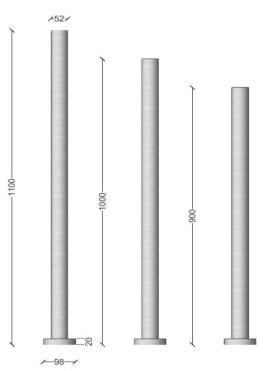

## Freestanding Towel Bar 1000mm

## RTFS1000WH

Freestanding Single Towel Bar Round 12V 1000mm Chrome

The Code electric freestanding towel bar with round mounting posts offer a unique collection focused on contemporary, geometric lines. Offering pure flexibility in the number and positioning of the rails, they can be installed in multiples (sold separately) and connected in parallel to a common low voltage transformer (also sold separately).

900mm, 1000mm, 1100mm sizes available Built in adjustable thermostat 12 Volts

RTSBTRANSVERT transormer required per rail, or RTLTRANS12V