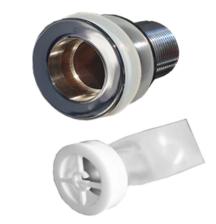

## Sterisan Basin Grate Seal 32mm Stainless Steel

# **Technical Specification**

Materials:

Grate - Anti-Microbial ABS Insert - Anti-Microbial Silicone Body - Stainless Steel (SS316)

Inlet: 32mm Male (G 1 1/4" BSP) Colour: Polished stainless steel Servicing: General cleaning

### **Features**

Removable anti-microbial one way valve to seal biofilm bacteria from basin waste Provides easy access to allow cleaning of biofilm without causing aersoling No ridges or braces to obstruct or catch waste Air tight seal to prevent any odour from escaping The EDPM rubber used is resistant to breaking down