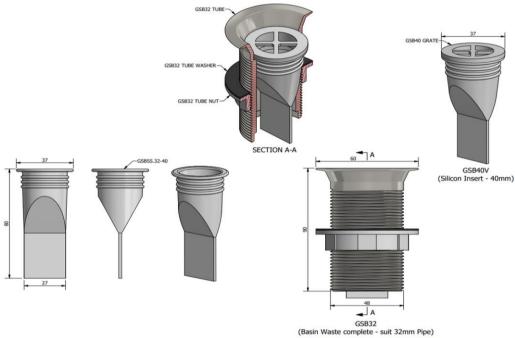

## Sterisan Basin Grate Seal 32mm Stainless Steel

# **Technical Specification**

Materials:

Grate - Anti-Microbial ABS Insert - Anti-Microbial Silicone Body - Stainless Steel (SS316)

Inlet: 32mm Male (G 1 1/4" BSP) Colour: Polished stainless steel Servicing: General cleaning