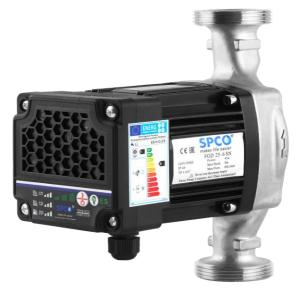

#### PUSPC25SS-HE

SPC high efficiency circ. pump, 25mm stainless steel

## **Technical Specification**

Connection: 25mm female unions Body Construction: Stainless steel

Maximum head: 6mtr Maximum flow: 2.8m³/h

Power supply voltage: 230V 50/60Hz, PE

Motor protection: No external protection required

Stainless steel body recirculating pump with 25mm union connections.