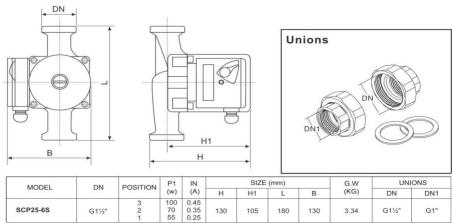

## **Technical Specification**

Connection: 25mm female unions Body Construction: Stainless steel

Maximum head: 6mtr Maximum flow: 2.8m³/h

Power supply voltage: 230V 50/60Hz, PE

Motor protection: No external protection required

IP class: IP44 Insulation class: H (RH) Humidity:Max. 95%

System pressure: 10bar maximum

Compliance

Environment temperature: 0 - 40°C

Temperature class: TF110

Liquid temperature: -30 - 110°C(Glycol up to 50%)