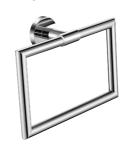

### THE **COLAB** RANGE

Sturdy all brass construction and secure wall mounting system, available in chrome, brushed gold, matte black, brushed nickel, gun metal

Hand towel ring FWCL3680-1

Hand towel holder FWCL3680 218mm

Toilet roll holder FWCL3686

Robe hook FWCL3682

Hand towel ring FWCL3680-1BN

Toilet roll holder FWCL3686BN

Robe hook FWCL3682BN

Hand towel ring FWCL3680-1BL

Toilet roll holder FWCL3686BL

Robe hook FWCL3682BL