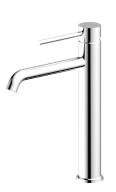

# PIONEER

TAPWARE

INTERIORS

**CHROME** 

Mains pressure 304 stainless tapware with classic curves

FWPI10110CP Standard basin mixer 6 Star 4.5L/min

FWPI10130CP Bath/shower mixer

FWPI10152CP Wall mount basin mixer 6 Star 4.5L/min