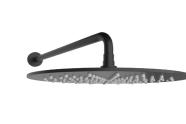

FWPI10135GM Shower divertor

FWPI10170GM Wall mounted bath spout

dump rose

FWPI09GM Wall mounted dump rose

FWPI1101GM Shower Tower, with 3 spray function ABS handshower 3 star 9.0L/min