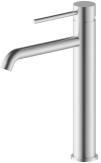

FWPI10111CP Tall basin mixer 6 Star 4.5L/min

FWPI10135CP Shower divertor

Wall mounted bath spout

FWPI10CP Ceiling mounted dump rose

FWPI09CP Wall mounted dump rose

FWPI10170CP

FWPI10110BS Standard basin mixer 6 Star 4.5L/min

FWPI10130BS

FWPI10152BS

6 Star 4.5L/min

Wall mount basin mixer

Bath/shower mixer

FWPI10111BS Tall basin mixer 6 Star 4.5L/min

FWPI10BS

### MATTE BLACK

Mains pressure 304 stainless tapware with classic curves

FWPI10110MB Standard basin mixer 6 Star 4.5L/min

FWPI10130MB Bath/shower mixer

FWPI10152MB Wall mount basin mixer 6 Star 4.5L/min

FWPI10111MB Tall basin mixer 6 Star 4.5L/min

FWPI10111BG Tall basin mixer 6 Star 4.5L/min

FWPI10135BG Shower divertor

FWPI10170BG Wall mounted bath spout

FWPI10BG Ceiling mounted dump rose

FWPI09BG Wall mounted dump rose