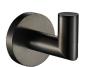

### THE **COLAB** RANGE

Sturdy all brass construction and secure wall mounting system, available in chrome, brushed gold, matte black, brushed nickel, gun metal

Hand towel ring FWCL3680-1

Hand towel holder FWCL3680 218mm

Toilet roll holder FWCL3686

Robe hook FWCL3682

Hand towel ring FWCL3680-1BN

Toilet roll holder FWCL3686BN

Robe hook FWCL3682BN

Hand towel ring FWCL3680-1BL

Toilet roll holder FWCL3686BL

Robe hook FWCL3682BL

Hand towel ring FWCL3680-1GM

Toilet roll holder FWCL3686GM

Robe hook FWCL3682GM

Hand towel ring FWCL3680-1BG

Toilet roll holder FWCL3686BG

Robe hook FWCL3682BG