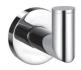

### THE **COLAB** RANGE

Sturdy all brass construction and secure wall mounting system, available in chrome, brushed gold, matte black, brushed nickel, gun metal

Hand towel ring FWCL3680-1

Hand towel holder FWCL3680 218mm

Toilet roll holder FWCL3686

Robe hook FWCL3682

Hand towel ring FWCL3680-1BN

Toilet roll holder FWCL3686BN

Robe hook FWCL3682BN

Hand towel ring FWCL3680-1BL

Toilet roll holder FWCL3686BL

Robe hook FWCL3682BL