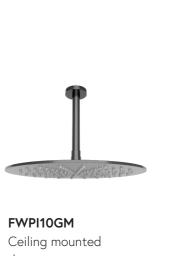

FWPI10135GM Shower divertor

FWPI10170GM Wall mounted bath spout

dump rose

FWPI09GM Wall mounted dump rose

FWPI1101GM Shower Tower, with 3 spray function ABS handshower 3 star 9.0L/min