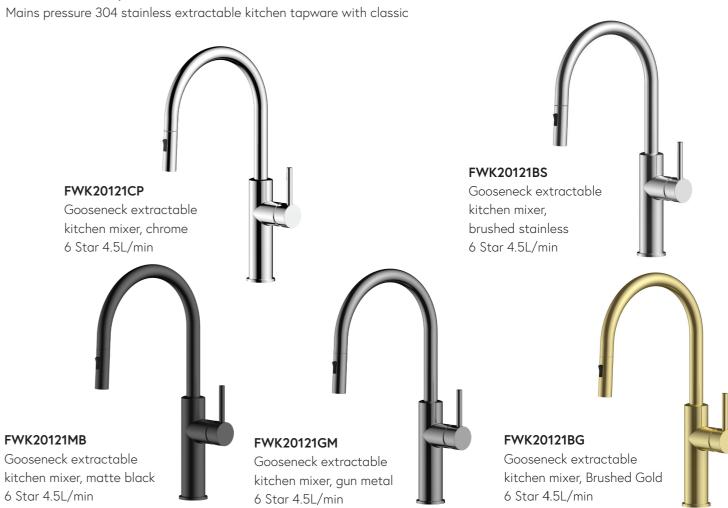

### PIONEER | SWIVEL KITCHEN MIXER

FWK20110CP
Swivel Spout
kitchen mixer, chrome
4 Star 6L/min

FWK20110BS
Swivel Spout
kitchen mixer, brushed stainless
4 Star 6L/min

FWK20110BG

Swivel Spout

4 Star 6L/min

kitchen mixer, Brushed Gold

### PIONEER | EXTRACTABLE KITCHEN MIXER

FWK20110GM

kitchen mixer, gun metal

Swivel Spout

4 Star 6L/min

FWK20110MB

kitchen mixer, matte black

Swivel Spout

4 Star 6L/min