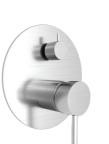

# PIONEER

TAPWARE

INTERIORS

**CHROME** 

Mains pressure 304 stainless tapware with classic curves

FWPI10110CP Standard basin mixer 6 Star 4.5L/min

FWPI10130CP Bath/shower mixer

FWPI10152CP Wall mount basin mixer 6 Star 4.5L/min

FWPI10111CP Tall basin mixer 6 Star 4.5L/min

FWPI10135CP Shower divertor

Wall mounted bath spout

FWPI10CP Ceiling mounted dump rose

FWPI09CP Wall mounted dump rose

FWPI10170CP

### FWPI1101CP

Shower Tower, with 3 spray function ABS handshower 3 star 9.0L/min

with 3 spray function ABS handshower 3 star 9.0L/min

**BRUSHED STAINLESS** 

Mains pressure 304 stainless tapware with classic curves