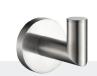

### THE **COLAB** RANGE

Sturdy all brass construction and secure wall mounting system, available in chrome, brushed gold, matte black, brushed nickel, gun metal

Hand towel ring FWCL3680-1

Hand towel holder FWCL3680 218mm

Toilet roll holder FWCL3686

Robe hook FWCL3682

Hand towel ring FWCL3680-1BN

Toilet roll holder FWCL3686BN

Robe hook FWCL3682BN

Hand towel ring FWCL3680-1BL

Toilet roll holder FWCL3686BL

Robe hook FWCL3682BL