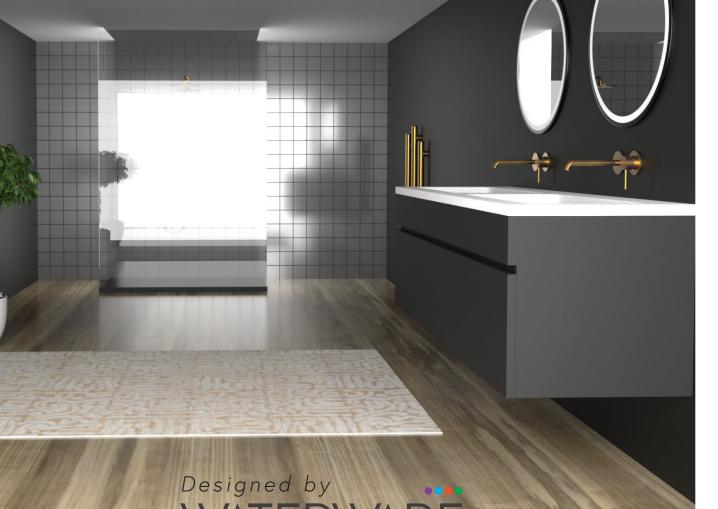

# PIONEER

TAPWARE

INTERIORS

**CHROME** 

Mains pressure 304 stainless tapware with classic curves

FWPI10110CP Standard basin mixer 6 Star 4.5L/min

FWPI10130CP Bath/shower mixer

FWPI10152CP Wall mount basin mixer 6 Star 4.5L/min

### MATTE BLACK

Mains pressure 304 stainless tapware with classic curves

FWPI10110MB Standard basin mixer 6 Star 4.5L/min

FWPI10130MB Bath/shower mixer

FWPI10152MB Wall mount basin mixer 6 Star 4.5L/min

FWPI10111MB Tall basin mixer 6 Star 4.5L/min

### **BRUSHED GOLD**

Mains pressure 304 stainless tapware with classic curves

FWPI10110BG Standard basin mixer 6 Star 4.5L/min

FWPI10130BG Bath/shower mixer

**FWPI10152BG** Wall mount basin mixer 6 Star 4.5L/min