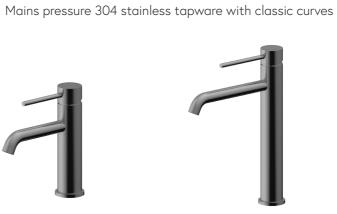

# PIONEER

TAPWARE

INTERIORS

**CHROME** 

Mains pressure 304 stainless tapware with classic curves

FWPI10110CP Standard basin mixer 6 Star 4.5L/min

FWPI10130CP Bath/shower mixer

FWPI10152CP Wall mount basin mixer 6 Star 4.5L/min

### MATTE BLACK

Mains pressure 304 stainless tapware with classic curves

FWPI10110MB Standard basin mixer 6 Star 4.5L/min

FWPI10130MB Bath/shower mixer

FWPI10152MB Wall mount basin mixer 6 Star 4.5L/min

FWPI10111MB Tall basin mixer 6 Star 4.5L/min