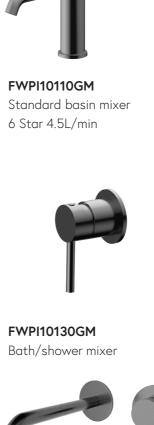

FWPI10110BS Standard basin mixer 6 Star 4.5L/min

FWPI10130BS

FWPI10152BS

6 Star 4.5L/min

Wall mount basin mixer

Bath/shower mixer

FWPI10111BS Tall basin mixer 6 Star 4.5L/min

FWPI10BS

### MATTE BLACK

Mains pressure 304 stainless tapware with classic curves

FWPI10110MB Standard basin mixer 6 Star 4.5L/min

FWPI10130MB Bath/shower mixer

FWPI10152MB Wall mount basin mixer 6 Star 4.5L/min

FWPI10111MB Tall basin mixer 6 Star 4.5L/min