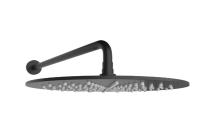

FWPI10135GM Shower divertor

FWPI10170GM Wall mounted bath spout

dump rose

FWPI09GM Wall mounted dump rose

FWPI1101GM Shower Tower, with 3 spray function ABS handshower 3 star 9.0L/min