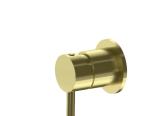

FWPI10111BG Tall basin mixer 6 Star 4.5L/min

FWPI10135BG Shower divertor

FWPI10170BG Wall mounted bath spout

FWPI10BG Ceiling mounted dump rose

FWPI09BG Wall mounted dump rose