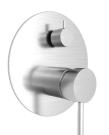

# PIONEER

TAPWARE

INTERIORS

**CHROME** 

Mains pressure 304 stainless tapware with classic curves

FWPI10110CP Standard basin mixer 6 Star 4.5L/min

FWPI10130CP Bath/shower mixer

FWPI10152CP Wall mount basin mixer 6 Star 4.5L/min

FWPI10111CP Tall basin mixer 6 Star 4.5L/min

FWPI10135CP Shower divertor

Wall mounted bath spout

FWPI10CP Ceiling mounted dump rose

FWPI09CP Wall mounted dump rose

FWPI10170CP

### FWPI1101CP

Shower Tower, with 3 spray function ABS handshower 3 star 9.0L/min

with 3 spray function ABS handshower 3 star 9.0L/min

**BRUSHED STAINLESS** 

Mains pressure 304 stainless tapware with classic curves