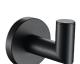

### THE **COLAB** RANGE

Sturdy all brass construction and secure wall mounting system, available in chrome, brushed gold, matte black, brushed nickel, gun metal

Hand towel ring FWCL3680-1

Hand towel holder FWCL3680 218mm

Toilet roll holder FWCL3686

Robe hook FWCL3682

Hand towel ring FWCL3680-1BN

Toilet roll holder FWCL3686BN

Robe hook FWCL3682BN

Hand towel ring FWCL3680-1BL

Toilet roll holder FWCL3686BL

Robe hook FWCL3682BL