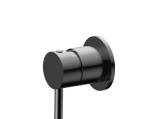

### MATTE BLACK

Mains pressure 304 stainless tapware with classic curves

FWPI10110MB Standard basin mixer 6 Star 4.5L/min

FWPI10130MB Bath/shower mixer

FWPI10152MB Wall mount basin mixer 6 Star 4.5L/min

FWPI10111MB Tall basin mixer 6 Star 4.5L/min