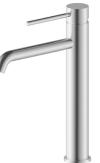

FWPI10110BS Standard basin mixer 6 Star 4.5L/min

FWPI10130BS

FWPI10152BS

6 Star 4.5L/min

Wall mount basin mixer

Bath/shower mixer

FWPI10111BS Tall basin mixer 6 Star 4.5L/min

FWPI10BS

### Wall mounted bath spout

FWPI1091MB Slide shower, with 3 spray function ABS handshower 3 star 9.0L/min

**GUN METAL** 

FWPI10152GM

Wall mount basin mixer 6 Star 4.5L/min

FWPI10111GM Tall basin mixer 6 Star 4.5L/min

### **BRUSHED GOLD**

Mains pressure 304 stainless tapware with classic curves

FWPI10110BG Standard basin mixer 6 Star 4.5L/min

FWPI10130BG Bath/shower mixer

**FWPI10152BG** Wall mount basin mixer 6 Star 4.5L/min