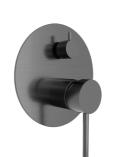

### MATTE BLACK

Mains pressure 304 stainless tapware with classic curves

FWPI10110MB Standard basin mixer 6 Star 4.5L/min

FWPI10130MB Bath/shower mixer

FWPI10152MB Wall mount basin mixer 6 Star 4.5L/min

FWPI10111MB Tall basin mixer 6 Star 4.5L/min