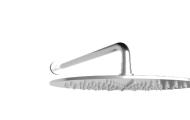

FWPI10111CP Tall basin mixer 6 Star 4.5L/min

FWPI10135CP Shower divertor

Wall mounted bath spout

FWPI10CP Ceiling mounted dump rose

FWPI09CP Wall mounted dump rose

FWPI10170CP

### FWPI1101CP

Shower Tower, with 3 spray function ABS handshower 3 star 9.0L/min

with 3 spray function ABS handshower 3 star 9.0L/min

**BRUSHED STAINLESS** 

Mains pressure 304 stainless tapware with classic curves