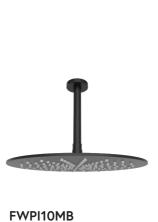

FWPI10135MB Shower divertor

FWPI10170MB

Ceiling mounted dump rose

FWPI09MB Wall mounted dump rose