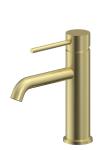

### **BRUSHED GOLD**

Mains pressure 304 stainless tapware with classic curves

FWPI10110BG Standard basin mixer 6 Star 4.5L/min

FWPI10130BG Bath/shower mixer

**FWPI10152BG** Wall mount basin mixer 6 Star 4.5L/min