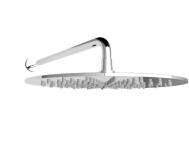

### FWPI1101CP

Shower Tower, with 3 spray function ABS handshower 3 star 9.0L/min

with 3 spray function ABS handshower 3 star 9.0L/min

**BRUSHED STAINLESS** 

Mains pressure 304 stainless tapware with classic curves