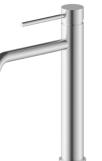

# PIONEER

TAPWARE

INTERIORS

**CHROME** 

Mains pressure 304 stainless tapware with classic curves

FWPI10110CP Standard basin mixer 6 Star 4.5L/min

FWPI10130CP Bath/shower mixer

FWPI10152CP Wall mount basin mixer 6 Star 4.5L/min

FWPI10111CP Tall basin mixer 6 Star 4.5L/min

FWPI10135CP Shower divertor

Wall mounted bath spout

FWPI10CP Ceiling mounted dump rose

FWPI09CP Wall mounted dump rose

FWPI10170CP