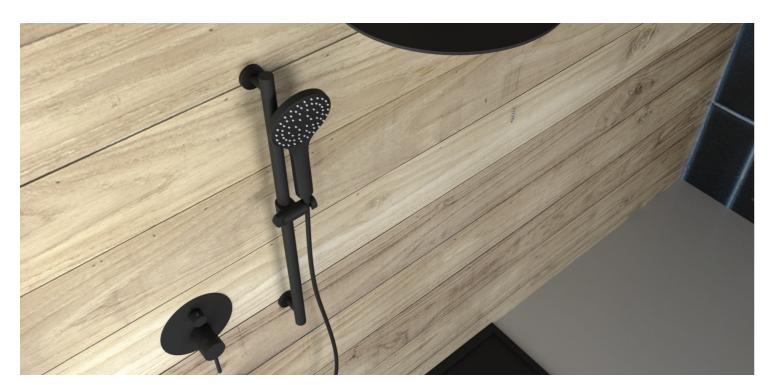

### Wall mounted bath spout

FWPI1091MB Slide shower, with 3 spray function ABS handshower 3 star 9.0L/min

**GUN METAL** 

FWPI10152GM

Wall mount basin mixer 6 Star 4.5L/min

FWPI10111GM Tall basin mixer 6 Star 4.5L/min