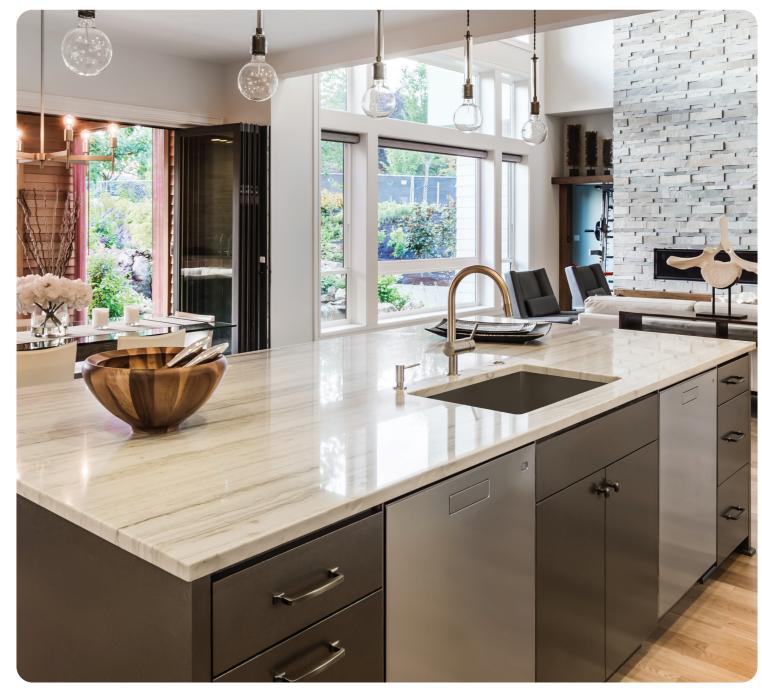

### PIONEER | SWIVEL KITCHEN MIXER

FWK20110CP
Swivel Spout
kitchen mixer, chrome
4 Star 6L/min

FWK20110BS
Swivel Spout
kitchen mixer, brushed stainless
4 Star 6L/min

FWK20110BG

Swivel Spout

4 Star 6L/min

kitchen mixer, Brushed Gold

### PIONEER | EXTRACTABLE KITCHEN MIXER

FWK20110GM

kitchen mixer, gun metal

Swivel Spout

4 Star 6L/min

FWK20110MB

kitchen mixer, matte black

Swivel Spout