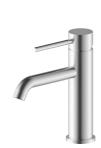

# PIONEER

TAPWARE

INTERIORS

**CHROME** 

Mains pressure 304 stainless tapware with classic curves

FWPI10110CP Standard basin mixer 6 Star 4.5L/min

FWPI10130CP Bath/shower mixer

FWPI10152CP Wall mount basin mixer 6 Star 4.5L/min

FWPI10110BS Standard basin mixer 6 Star 4.5L/min

FWPI10130BS

FWPI10152BS

6 Star 4.5L/min

Wall mount basin mixer

Bath/shower mixer

FWPI10111BS Tall basin mixer 6 Star 4.5L/min

FWPI10BS

### MATTE BLACK

Mains pressure 304 stainless tapware with classic curves

FWPI10110MB Standard basin mixer 6 Star 4.5L/min

FWPI10130MB Bath/shower mixer

FWPI10152MB Wall mount basin mixer 6 Star 4.5L/min

FWPI10111MB Tall basin mixer 6 Star 4.5L/min

### **BRUSHED GOLD**

Mains pressure 304 stainless tapware with classic curves

FWPI10110BG Standard basin mixer 6 Star 4.5L/min

FWPI10130BG Bath/shower mixer

**FWPI10152BG** Wall mount basin mixer 6 Star 4.5L/min