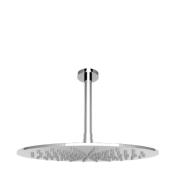

FWPI10111CP Tall basin mixer 6 Star 4.5L/min

FWPI10135CP Shower divertor

Wall mounted bath spout

FWPI10CP Ceiling mounted dump rose

FWPI09CP Wall mounted dump rose

FWPI10170CP