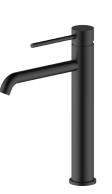

### PIONEER | EXTRACTABLE KITCHEN MIXER

FWK20110GM

kitchen mixer, gun metal

Swivel Spout

4 Star 6L/min

FWK20110MB

kitchen mixer, matte black

Swivel Spout

4 Star 6L/min