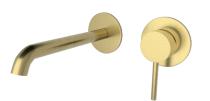

FWPI10111BG Tall basin mixer 6 Star 4.5L/min

FWPI10135BG Shower divertor

FWPI10170BG Wall mounted bath spout

FWPI10BG Ceiling mounted dump rose

FWPI09BG Wall mounted dump rose