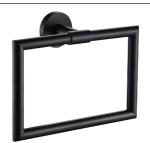

### THE **COLAB** RANGE

Sturdy all brass construction and secure wall mounting system, available in chrome, brushed gold, matte black, brushed nickel, gun metal

Hand towel ring FWCL3680-1

Hand towel holder FWCL3680 218mm

Toilet roll holder FWCL3686

Robe hook FWCL3682

Hand towel ring FWCL3680-1BN

Toilet roll holder FWCL3686BN

Robe hook FWCL3682BN

Hand towel ring FWCL3680-1BL

Toilet roll holder FWCL3686BL

Robe hook FWCL3682BL