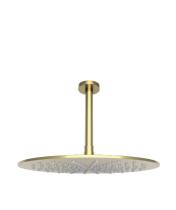

FWPI10111BG Tall basin mixer 6 Star 4.5L/min

FWPI10135BG Shower divertor

FWPI10170BG Wall mounted bath spout

FWPI10BG Ceiling mounted dump rose

FWPI09BG Wall mounted dump rose