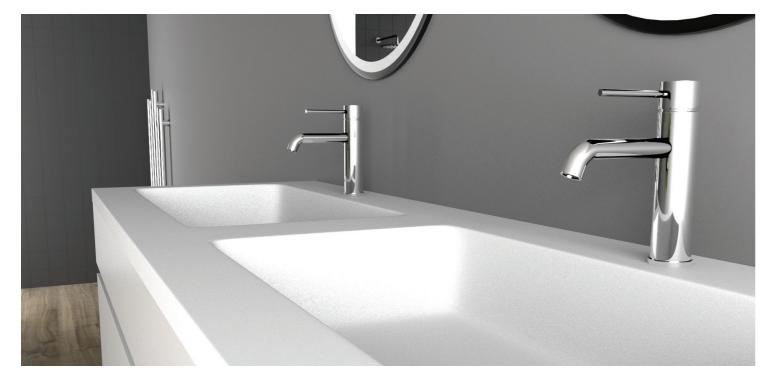

# PIONEER

TAPWARE

INTERIORS

**CHROME** 

Mains pressure 304 stainless tapware with classic curves

FWPI10110CP Standard basin mixer 6 Star 4.5L/min

FWPI10130CP Bath/shower mixer

FWPI10152CP Wall mount basin mixer 6 Star 4.5L/min

### MATTE BLACK

Mains pressure 304 stainless tapware with classic curves

FWPI10110MB Standard basin mixer 6 Star 4.5L/min

FWPI10130MB Bath/shower mixer

FWPI10152MB Wall mount basin mixer 6 Star 4.5L/min

FWPI10111MB Tall basin mixer 6 Star 4.5L/min

### **BRUSHED GOLD**

Mains pressure 304 stainless tapware with classic curves

FWPI10110BG Standard basin mixer 6 Star 4.5L/min

FWPI10130BG Bath/shower mixer

**FWPI10152BG** Wall mount basin mixer 6 Star 4.5L/min