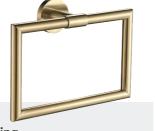

### THE **COLAB** RANGE

Sturdy all brass construction and secure wall mounting system, available in chrome, brushed gold, matte black, brushed nickel, gun metal

Hand towel ring FWCL3680-1

Hand towel holder FWCL3680 218mm

Toilet roll holder FWCL3686

Robe hook FWCL3682

Hand towel ring FWCL3680-1BN

Toilet roll holder FWCL3686BN

Robe hook FWCL3682BN

Hand towel ring FWCL3680-1BL

Toilet roll holder FWCL3686BL

Robe hook FWCL3682BL

Hand towel ring FWCL3680-1GM

Toilet roll holder FWCL3686GM

Robe hook FWCL3682GM

Hand towel ring FWCL3680-1BG

Toilet roll holder FWCL3686BG

Robe hook FWCL3682BG