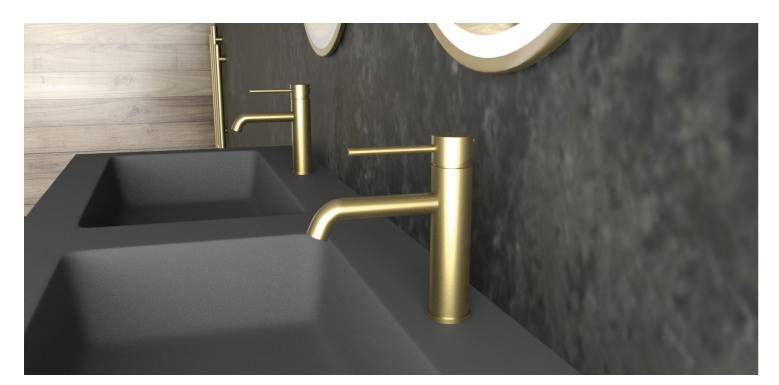

### **BRUSHED GOLD**

Mains pressure 304 stainless tapware with classic curves

FWPI10110BG Standard basin mixer 6 Star 4.5L/min

FWPI10130BG Bath/shower mixer

**FWPI10152BG** Wall mount basin mixer 6 Star 4.5L/min

FWPI10111BG Tall basin mixer 6 Star 4.5L/min

FWPI10135BG Shower divertor

FWPI10170BG Wall mounted bath spout

FWPI10BG Ceiling mounted dump rose

FWPI09BG Wall mounted dump rose