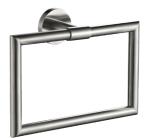

### THE **COLAB** RANGE

Sturdy all brass construction and secure wall mounting system, available in chrome, brushed gold, matte black, brushed nickel, gun metal

Hand towel ring FWCL3680-1

Hand towel holder FWCL3680 218mm

Toilet roll holder FWCL3686

Robe hook FWCL3682

Hand towel ring FWCL3680-1BN

Toilet roll holder FWCL3686BN

Robe hook FWCL3682BN

Hand towel ring FWCL3680-1BL

Toilet roll holder FWCL3686BL

Robe hook FWCL3682BL