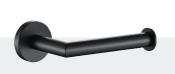

### THE **COLAB** RANGE

Sturdy all brass construction and secure wall mounting system, available in chrome, brushed gold, matte black, brushed nickel, gun metal

Hand towel ring FWCL3680-1

Hand towel holder FWCL3680 218mm

Toilet roll holder FWCL3686

Robe hook FWCL3682

Hand towel ring FWCL3680-1BN

Toilet roll holder FWCL3686BN

Robe hook FWCL3682BN

Hand towel ring FWCL3680-1BL

Toilet roll holder FWCL3686BL

Robe hook FWCL3682BL