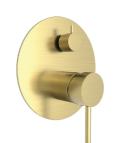

### **BRUSHED GOLD**

Mains pressure 304 stainless tapware with classic curves

FWPI10110BG Standard basin mixer 6 Star 4.5L/min

FWPI10130BG Bath/shower mixer

**FWPI10152BG** Wall mount basin mixer 6 Star 4.5L/min

FWPI10111BG Tall basin mixer 6 Star 4.5L/min

FWPI10135BG Shower divertor

FWPI10170BG Wall mounted bath spout

FWPI10BG Ceiling mounted dump rose

FWPI09BG Wall mounted dump rose