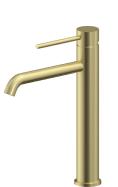

### **BRUSHED GOLD**

Mains pressure 304 stainless tapware with classic curves

FWPI10110BG Standard basin mixer 6 Star 4.5L/min

FWPI10130BG Bath/shower mixer

**FWPI10152BG** Wall mount basin mixer 6 Star 4.5L/min

FWPI10111BG Tall basin mixer 6 Star 4.5L/min

FWPI10135BG Shower divertor

FWPI10170BG Wall mounted bath spout

FWPI10BG Ceiling mounted dump rose

FWPI09BG Wall mounted dump rose