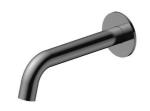

FWPI10135GM Shower divertor

FWPI10170GM Wall mounted bath spout

dump rose

FWPI09GM Wall mounted dump rose

FWPI1101GM Shower Tower, with 3 spray function ABS handshower 3 star 9.0L/min