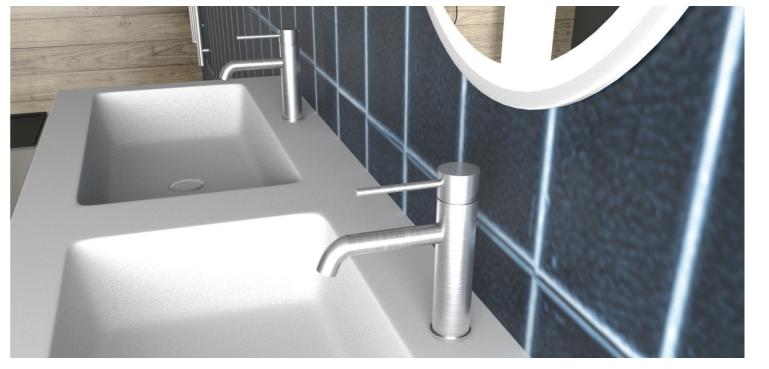

### FWPI1101CP

Shower Tower, with 3 spray function ABS handshower 3 star 9.0L/min

with 3 spray function ABS handshower 3 star 9.0L/min

**BRUSHED STAINLESS** 

Mains pressure 304 stainless tapware with classic curves

FWPI10110BS Standard basin mixer 6 Star 4.5L/min

FWPI10130BS

FWPI10152BS

6 Star 4.5L/min

Wall mount basin mixer

Bath/shower mixer

FWPI10111BS Tall basin mixer 6 Star 4.5L/min

FWPI10BS