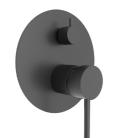

### MATTE BLACK

Mains pressure 304 stainless tapware with classic curves

FWPI10110MB Standard basin mixer 6 Star 4.5L/min

FWPI10130MB Bath/shower mixer

FWPI10152MB Wall mount basin mixer 6 Star 4.5L/min

FWPI10111MB Tall basin mixer 6 Star 4.5L/min