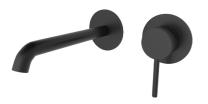

### MATTE BLACK

Mains pressure 304 stainless tapware with classic curves

FWPI10110MB Standard basin mixer 6 Star 4.5L/min

FWPI10130MB Bath/shower mixer

FWPI10152MB Wall mount basin mixer 6 Star 4.5L/min

FWPI10111MB Tall basin mixer 6 Star 4.5L/min