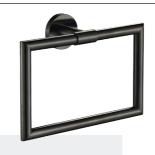

### THE **COLAB** RANGE

Sturdy all brass construction and secure wall mounting system, available in chrome, brushed gold, matte black, brushed nickel, gun metal

Hand towel ring FWCL3680-1

Hand towel holder FWCL3680 218mm

Toilet roll holder FWCL3686

Robe hook FWCL3682

Hand towel ring FWCL3680-1BN

Toilet roll holder FWCL3686BN

Robe hook FWCL3682BN

Hand towel ring FWCL3680-1BL

Toilet roll holder FWCL3686BL

Robe hook FWCL3682BL

Hand towel ring FWCL3680-1GM

Toilet roll holder FWCL3686GM

Robe hook FWCL3682GM

Hand towel ring FWCL3680-1BG

Toilet roll holder FWCL3686BG

Robe hook FWCL3682BG