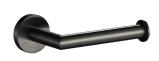

### THE **COLAB** RANGE

Sturdy all brass construction and secure wall mounting system, available in chrome, brushed gold, matte black, brushed nickel, gun metal

Hand towel ring FWCL3680-1

Hand towel holder FWCL3680 218mm

Toilet roll holder FWCL3686

Robe hook FWCL3682

Hand towel ring FWCL3680-1BN

Toilet roll holder FWCL3686BN

Robe hook FWCL3682BN

Hand towel ring FWCL3680-1BL

Toilet roll holder FWCL3686BL

Robe hook FWCL3682BL

Hand towel ring FWCL3680-1GM

Toilet roll holder FWCL3686GM

Robe hook FWCL3682GM

Hand towel ring FWCL3680-1BG

Toilet roll holder FWCL3686BG

Robe hook FWCL3682BG