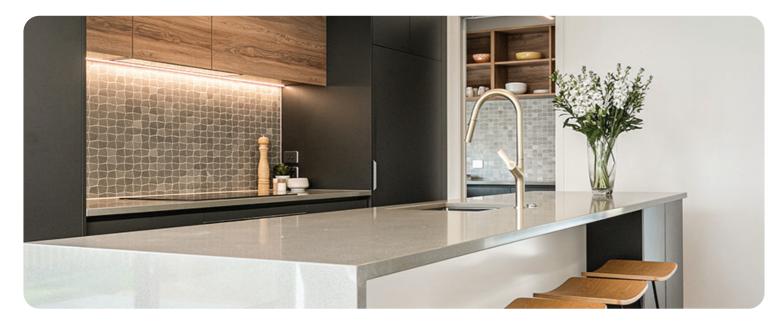

### PIONEER | SWIVEL KITCHEN MIXER

FWK20110CP
Swivel Spout
kitchen mixer, chrome
4 Star 6L/min

FWK20110BS
Swivel Spout
kitchen mixer, brushed stainless
4 Star 6L/min

FWK20110BG

Swivel Spout

4 Star 6L/min

kitchen mixer, Brushed Gold

### PIONEER | EXTRACTABLE KITCHEN MIXER

FWK20110GM

kitchen mixer, gun metal

Swivel Spout

4 Star 6L/min

FWK20110MB

kitchen mixer, matte black

Swivel Spout