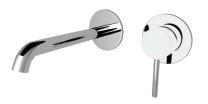

# PIONEER

TAPWARE

INTERIORS

**CHROME** 

Mains pressure 304 stainless tapware with classic curves

FWPI10110CP Standard basin mixer 6 Star 4.5L/min

FWPI10130CP Bath/shower mixer

FWPI10152CP Wall mount basin mixer 6 Star 4.5L/min