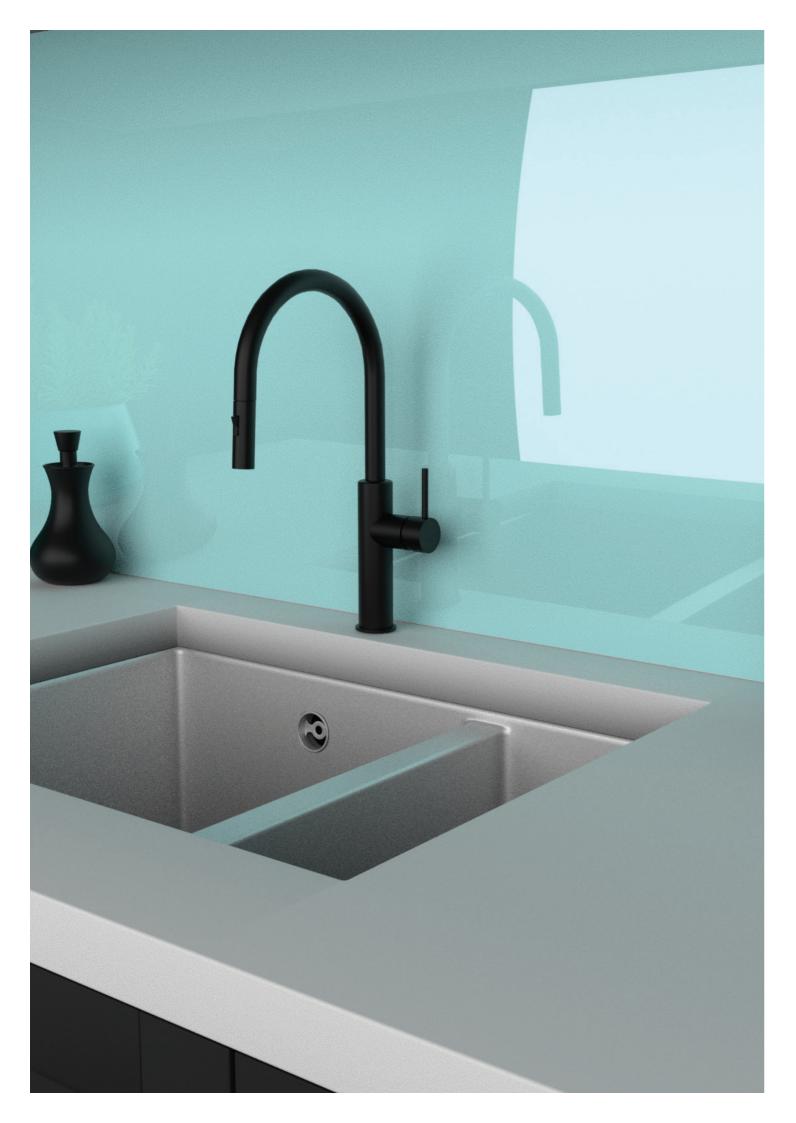

### PIONEER | EXTRACTABLE KITCHEN MIXER

FWK20110GM

kitchen mixer, gun metal

Swivel Spout

4 Star 6L/min

FWK20110MB

kitchen mixer, matte black

Swivel Spout