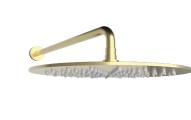

### FWPI1101CP

Shower Tower, with 3 spray function ABS handshower 3 star 9.0L/min

with 3 spray function ABS handshower 3 star 9.0L/min

**BRUSHED STAINLESS** 

Mains pressure 304 stainless tapware with classic curves

### **BRUSHED GOLD**

Mains pressure 304 stainless tapware with classic curves

FWPI10110BG Standard basin mixer 6 Star 4.5L/min

FWPI10130BG Bath/shower mixer

**FWPI10152BG** Wall mount basin mixer 6 Star 4.5L/min