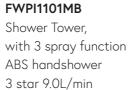

### FWPI1101CP

Shower Tower, with 3 spray function ABS handshower 3 star 9.0L/min

with 3 spray function ABS handshower 3 star 9.0L/min

**BRUSHED STAINLESS** 

Mains pressure 304 stainless tapware with classic curves