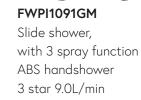

FWPI10135GM Shower divertor

FWPI10170GM Wall mounted bath spout

dump rose

FWPI09GM Wall mounted dump rose

FWPI1101GM Shower Tower, with 3 spray function ABS handshower 3 star 9.0L/min