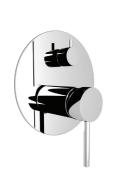

### FWPI1101CP

Shower Tower, with 3 spray function ABS handshower 3 star 9.0L/min

with 3 spray function ABS handshower 3 star 9.0L/min

**BRUSHED STAINLESS** 

Mains pressure 304 stainless tapware with classic curves