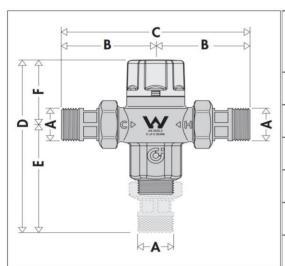

Min. flow rate 4L/min

Min. Operating Temp. Differential for thermal shutoff 10°C

Material DZR Alloy EN 12165 CW602N Approvals: Certified to AS 4032.2

| <b>5213</b> 19 |
|----------------|
| AUS            |
| Ø 20           |
| 69             |
| 138            |
| 126,5          |
| 84             |
| 42,5           |
|                |