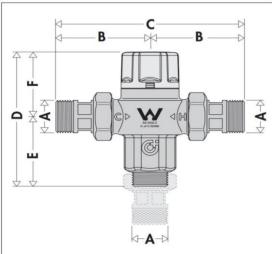

Min. flow rate 4L/min

Min. Operating Temp. Differential for thermal shutoff 10°C

Material DZR Alloy EN 12165 CW602N Approvals: Certified to AS 4032.2

| Code | <b>5213</b> 12<br>AUS |
|------|-----------------------|
| Α    | Ø 15                  |
| В    | 62,5                  |
| С    | 125                   |
| D    | 91                    |
| E    | 48,5                  |
| F    | 42,5                  |